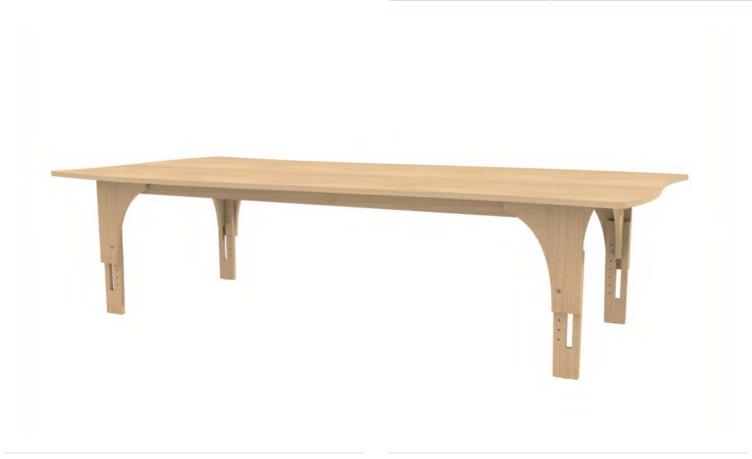

### Seated Table Curved Adjustable Leg in Fusion Maple

These extra wide rectangular Reach Tables are a great core component for creating beautiful and collaborative learning environments where many students can be together.

The aesthetically pleasing table top design is based on the flowing curves you'd find in nature, allowing the tables to interlock together creating longer or wider surface areas as needed. Reach Tables come in a vast range of sizes and configurations to suit every age group.

They are available in small, medium and large height legs, all of which are adjustable for further growth, so the tables can grow as your students do!

### **Product features**

- Edges all smoothed and finished
- Floor Glides
- Expandable surface by nesting in any direction
- $\cdot \ \mathsf{Adjustable} \ \mathsf{tables} \ \mathsf{legs}$