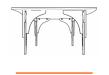

### **Views**

Refer to Technical Sheet for more details.

ADJ

48"

# TECHNICAL DRAWING REACH TABLES SMALL LEGS 13" 18" MEDIUM LEGS 17" 24" LARGE LEGS 25" 30" min ht (in) max ht (in)

Dimensions indicated are approximate. Please contact us if you require clarification.